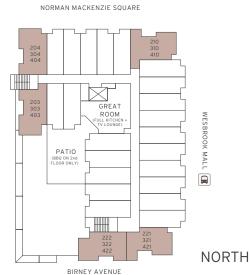

## UNIT B: DOUBLE OCCUPANCY 386 - 423 SF

## Room for Two

Your fully furnished room is a gathering place for you and your partner to retreat in quiet contemplation and relaxation. Each room features a modern kitchenette, private bathroom, sitting area, study space and double bed. The nearby Great Room ensures that spirited occasions with friends and classmates are always an option.

## Each B unit includes:

- · Double Bed
- · Two Night tables
- · Two Bedside lamps
- ·Dresser
- · Desk
- · Desk lamp
- · Two dining chairs
- Microwave
- · Small refrigerator
- · Window coverings
- · Desk chair
- · Dining table
- ·Sofa
- · End table
- · Table lamp
- · Coffee table