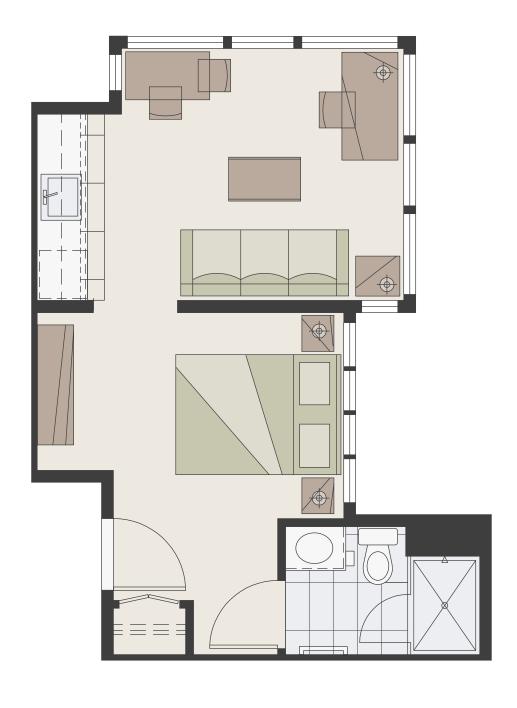

## UNIT B: DOUBLE OCCUPANCY 386 - 423 SF

## Room for Two

Your fully furnished room is a gathering place for you and your partner to retreat in quiet contemplation and relaxation. Each room features a modern kitchenette, private bathroom, sitting area, study space and double bed. The nearby Great Room ensures that spirited occasions with friends and classmates are always an option.

## Each B unit includes:

- · Double Bed
- · Two Night tables
- · Two Bedside lamps
- ·Dresser
- · Desk
- · Desk lamp
- · Two dining chairs
- Microwave
- · Small refrigerator
- · Window coverings
- · Desk chair
- · Dining table
- ·Sofa
- · End table
- · Table lamp
- · Coffee table